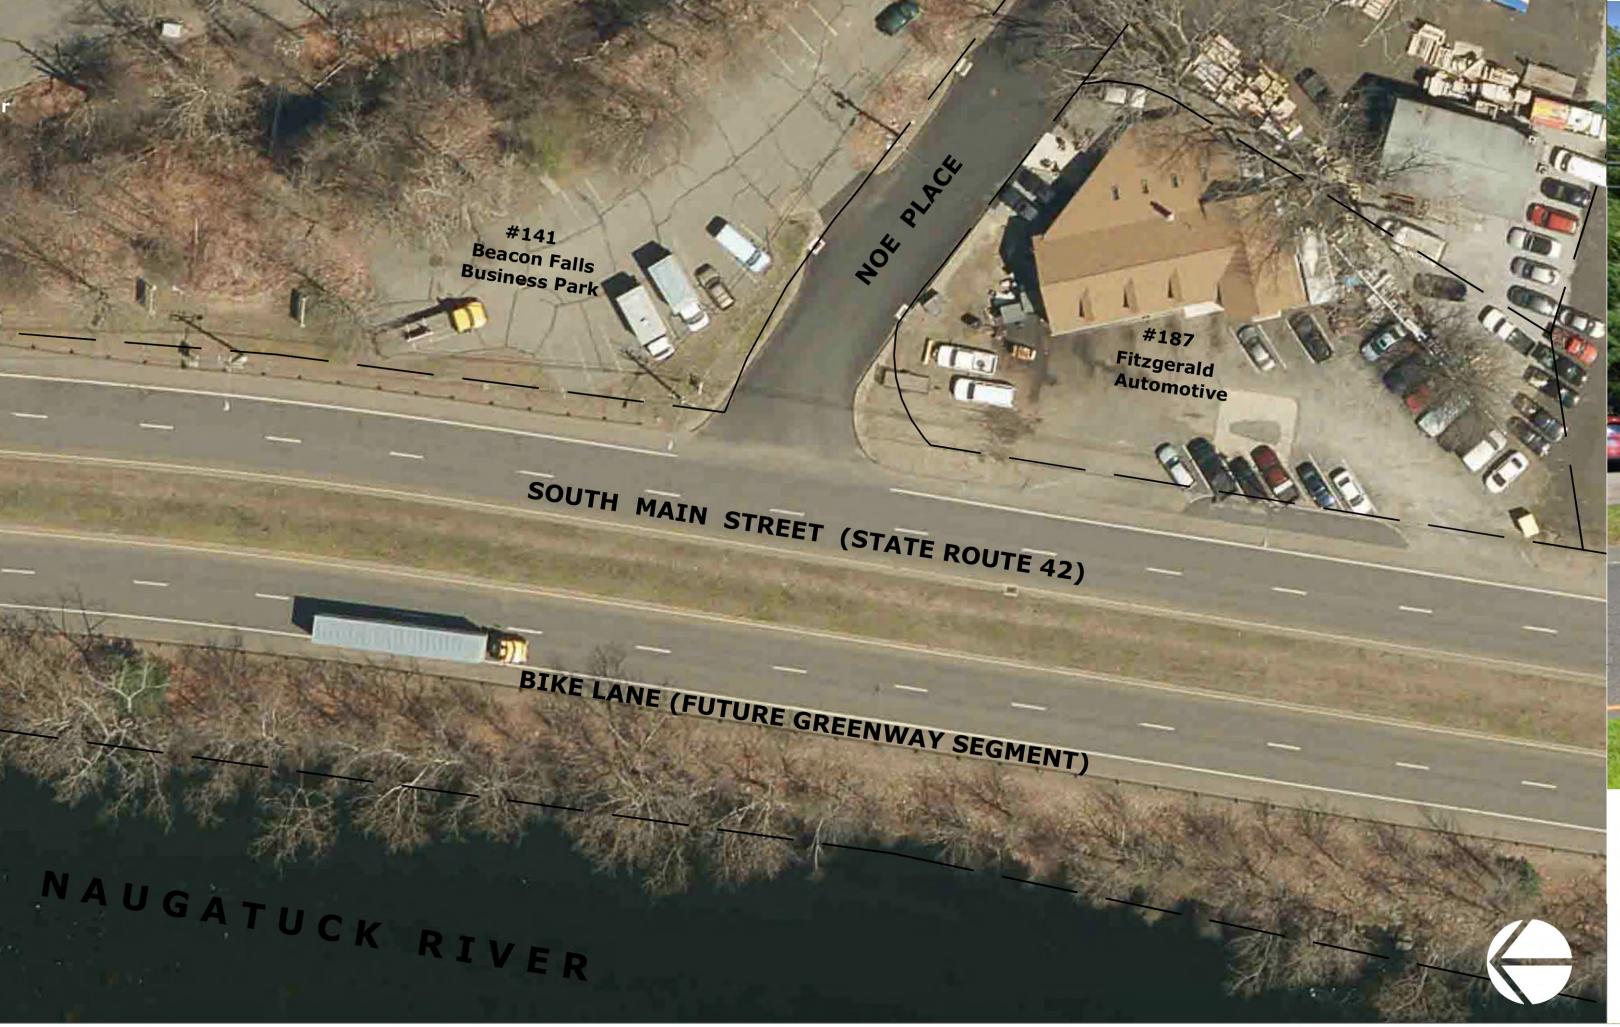

**Existing Conditions** 

**Proposed Street View (Photosimulation)** 

**Proposed Conditions** 

**Existing Street View** 

**Existing Conditions** 

**Proposed Street View (Photosimulation)** 

**Proposed Conditions** 

**Existing Street View** 

**Existing Conditions** 

**Proposed Street View (Photosimulation)** 

**Proposed Conditions** 