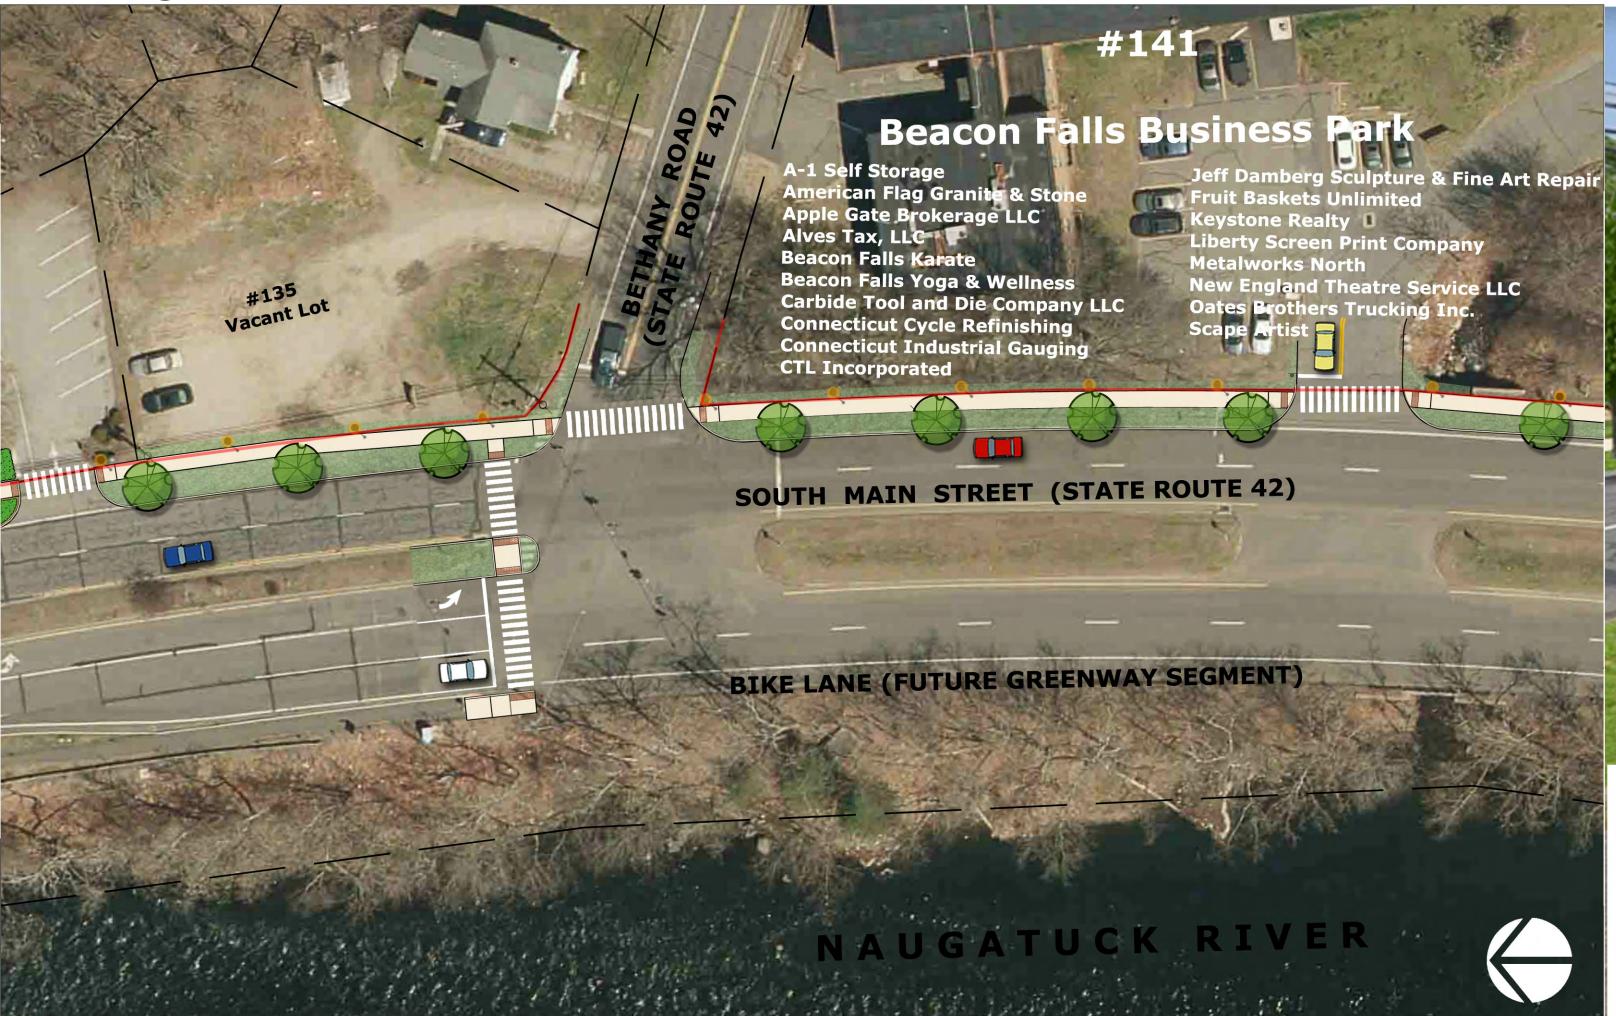

**Proposed Street View (Photosimulation)** 

**Proposed Conditions** 

**Existing Street View** 

**Existing Conditions** 

**Proposed Street View (Photosimulation)** 

**Proposed Conditions** 

**Existing Street View** 

**Existing Conditions** 

**Proposed Street View (Photosimulation)** 

**Proposed Conditions** 

**Existing Street View** 

**Existing Conditions** 

**Proposed Street View (Photosimulation)** 

**Proposed Conditions** 