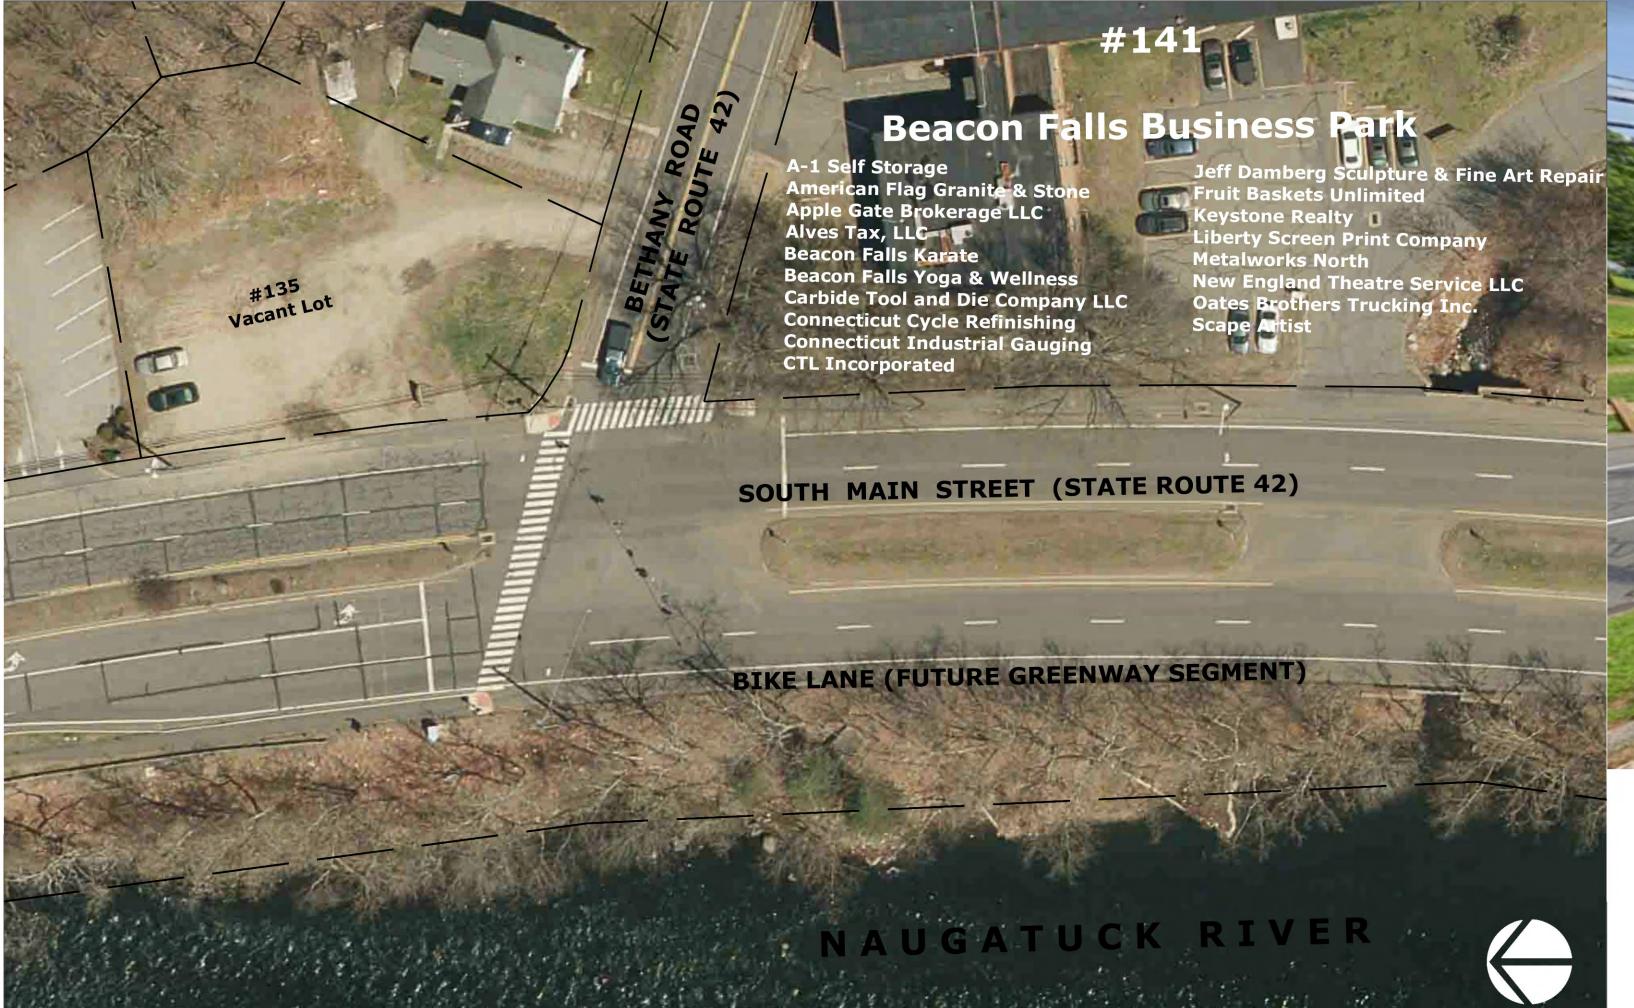

Oliver Gaffrey

TPA Design Group

Humbert V. Sacco, Jr. David S. Golebiewski

encl: Photosimulations, Areas 1-5

Oliver W. Gaffney David A. Sacco John V. Zyrlis, Jr.

**Existing Street View** 

**Existing Conditions** 