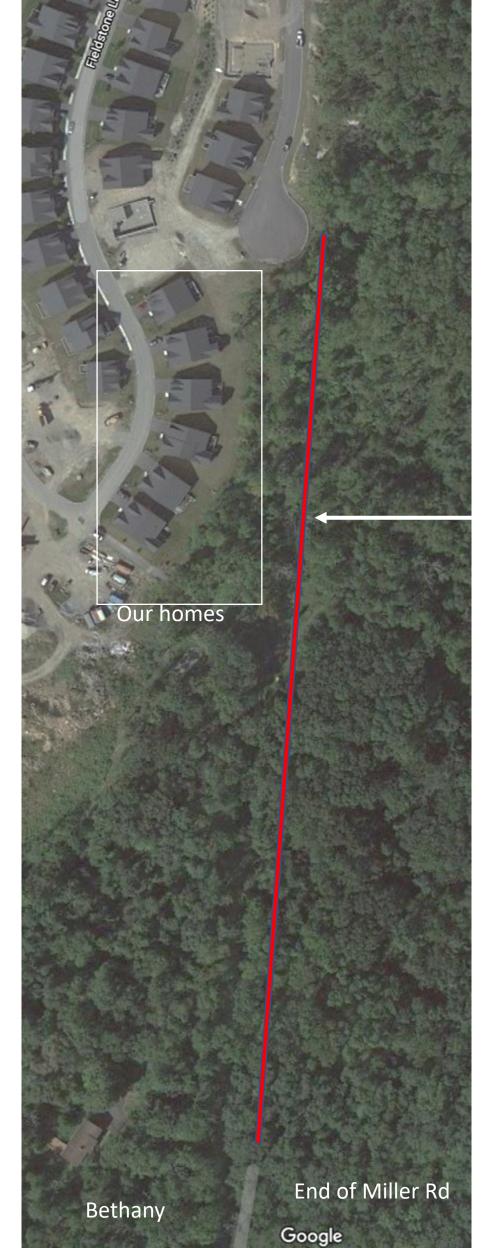

Surveyed map shows our homes are BELOW the Lavitz property line-very close to the proposed Miller Road extension

Google Maps-Proposed Miller Road extension: Heavily wooded area-steep incline up to cul-de-sac