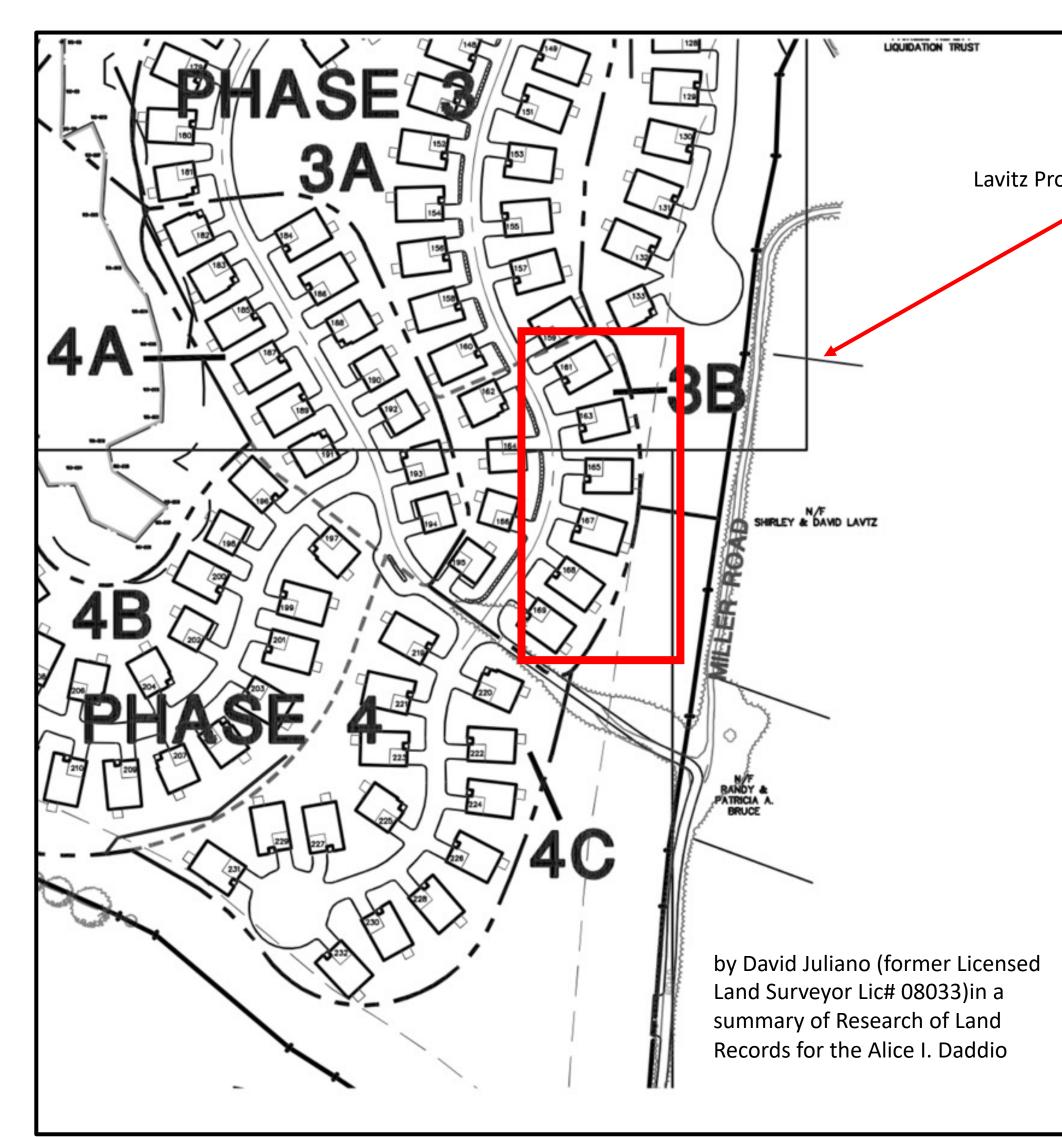

Surveyed map shows our homes are BELOW the Lavitz property line-very close to the proposed Miller Road extension

Google Maps-Proposed Miller Road extension: Heavily wooded area-steep incline up to cul-de-sac