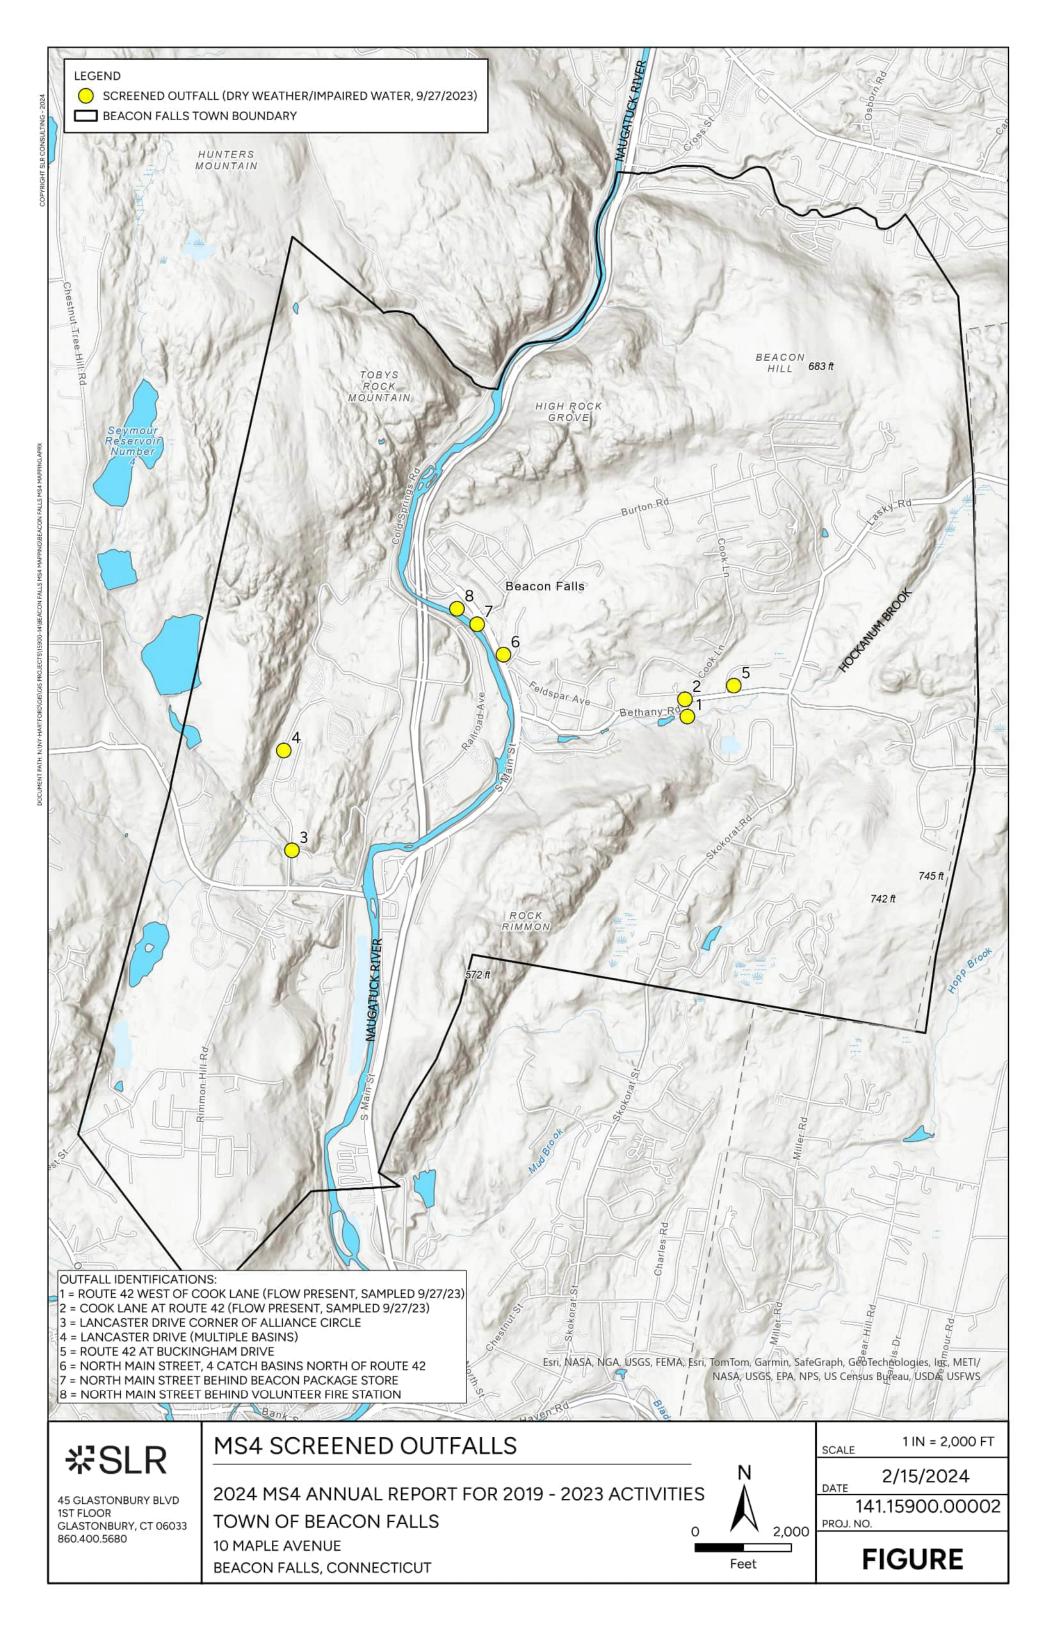

#### 2.1.2 Describe program status:

- 1. The Town performed outfall screening at eight outfalls during 2023 that were suspected to discharge to either Hockanum Brook or the Naugatuck River. Where flow was identified, samples were collected for analysis of outfall screening parameters and the listed impairment. The results are presented in the table in section 2.2.1 of this report and a copy of the laboratory report is included with the appended supporting documentation.
- 2. The two outfalls with observed flow were sampled for both the impairment (*Escherichia coli* [E. coli]) (and for the general dry weather screening parameters) on September 27, 2023. The Cook Lane at Route 42 drain is a Town owned system that outfalls into the DOT drainage on Route 42. The second drain is directly DOT drainage but was considered potentially impacted by adjacent residential properties. The impairment laboratory results are presented in the following table. No changes to the SMP were necessary based upon the impairment analytical data.

# 3.2.1 Dry weather screening and sampling data from outfalls and interconnections

In September 2023, the Town initiated the outfall and interconnection screening and sampling, which included dry weather screening and inspection data. These outfalls were screened for the Permit-specified screening parameters ammonia, chlorine, conductivity, salinity, temperature, and surfactants, in addition to the impairment, if applicable. Eight (8) outfalls were identified and screened. Copies of the inspection sheets for each outfall are included with the supporting documentation of this report. Flow was observed at two of the outfalls and therefore were sampled. Based on a review of the results, no follow-up actions were required for those two outfalls. The dry weather screening sample data is presented in the following table:

| Outfall<br>ID                      | Date    | Ammonia       | Chlorine       | Conductivity    | Salinity | POC<br>(E. coli)      | Surfactants | Temp    |
|------------------------------------|---------|---------------|----------------|-----------------|----------|-----------------------|-------------|---------|
| Cook<br>Lane @<br>Rte. 42          | 9/27/23 | <0.10<br>mg/L | <0.025<br>mg/L | 260<br>umhos/cm | 0.20 ppt | 3.0<br>MPN/100<br>mL  | <0.1 mg/L   | ambient |
| Rte. 42<br>West of<br>Cook<br>Lane | 9/27/23 | <0.10<br>mg/L | <0.025<br>mg/L | 240<br>umhos/cm | 0.10 ppt | 15.8<br>MPN/100<br>mL | <0.1 mg/L   | ambient |