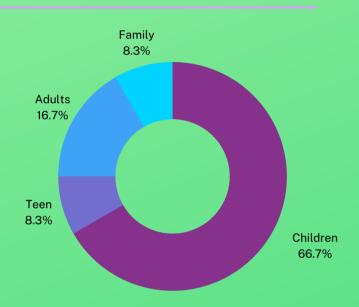

### Fire

Calls: 19

Passenger Vehicle Fire: 2

Smoke detector activation, no fire – unintentional: 1

Motor vehicle accident with no injuries: 2

Lock-out: 1

CO detector activation due to malfunction: 1

## **BEACON HOSE**

COMPANY No. 1

35 North Main Street, Beacon Falls, CT 06403 P: 203-729-1470 • F: 203-723-2209 • BeaconHose.com

Alarm system sounded due to malfunction: 1 Alarm system activation, no fire – unintentional: 2

Lightning strike (no fire): 1 Service Call, other: 1

Public Service: 1

No incident found on arrival at dispatch address: 3 Mutual Aid Given: 3 (2 Waterbury, 1 Bethlehem)

Trainings: RIT Training

Activities: Carnival, Mental Health, and Town Fireworks.