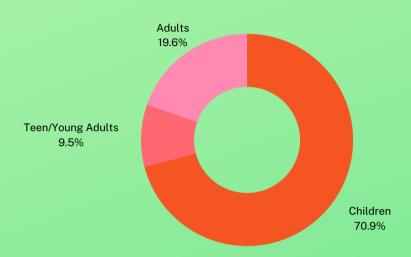

## **EMS**

Calls: 79

Transports: 43 Lift Assist: 9 Refusals: 12 Standby: 2 No Medical: 4

DOA: 3

No Contact: 0

Mutual Aid Given: 9 (7 Naugatuck, and 2 Seymour) Training: Hazmat and treatment of contaminated patients