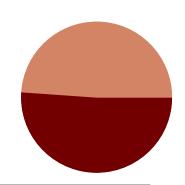

Total Phosphorous Discharged: 1.26 lbs./day Payment received \$11,335.63

Total Nitrogen Discharged: 39 lbs./day